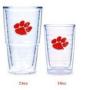

## **Junior Class Fundraiser – Custom CFS Tervis® Tumblers**

Please make checks payable to CFS

| The Junior Class is taking orders for Tervis tumblers. There are three size |
|-----------------------------------------------------------------------------|
| options and they will be embroidered with the CFS logo. Orders are due      |
| by December 1. Tervis tumblers are double insulated allowing cold drinks    |
| to stay cold and hot drinks stay hot. The double insulation reduces         |
| condensation which means less chance of table rings. Tervis tumblers are    |
| both dishwasher and microwave safe. The estimated delivery date is the      |
| January 15. Please note that the CFS logo will be in place of the paw print |
| on the examples shown.                                                      |

| Student Name |             |  |
|--------------|-------------|--|
| Grade P      | hone Number |  |
| Email        |             |  |
|              |             |  |

| Drinkware        | Unit Cost | Quantity | Cost |
|------------------|-----------|----------|------|
| 24 oz<br>Tumbler | \$22 each |          |      |
| 16 oz<br>Tumbler | \$19 each |          |      |
| 15 oz Mug        | \$22 each |          |      |