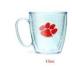

## **Junior Class Fundraiser – Custom CFS Tervis® Tumblers**

Please make checks payable to CFS

| The Junior Class is taking orders for Tervis tumblers. There are three size |
|-----------------------------------------------------------------------------|
| options and they will be embroidered with the CFS logo. Orders are due      |
| by December 1. Tervis tumblers are double insulated allowing cold drinks    |
| to stay cold and hot drinks stay hot. The double insulation reduces         |
| condensation which means less chance of table rings. Tervis tumblers are    |
| both dishwasher and microwave safe. The estimated delivery date is the      |
| January 15. Please note that the CFS logo will be in place of the paw print |
| on the examples shown.                                                      |

| Student Name |             |  |
|--------------|-------------|--|
| Grade P      | hone Number |  |
| Email        |             |  |
|              |             |  |

| Drinkware        | Unit Cost | Quantity | Cost |
|------------------|-----------|----------|------|
| 24 oz<br>Tumbler | \$22 each |          |      |
| 16 oz<br>Tumbler | \$19 each |          |      |
| 15 oz Mug        | \$22 each |          |      |